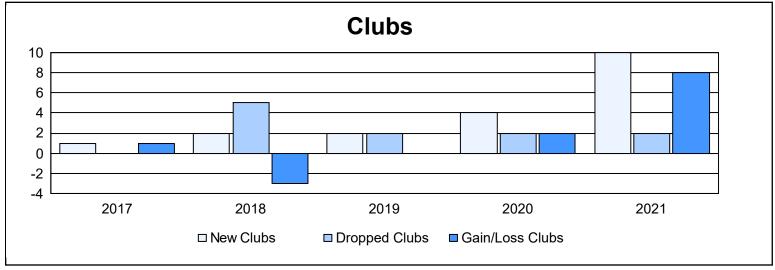

District 3234D1 As of June 2021 Cumulative

| Year      | New<br>Clubs | Dropped<br>Clubs | Gain/<br>Loss<br>Clubs | New<br>Members | Charter<br>Members | Reinstate<br>Members | Transfer<br>Members | Total<br>Member<br>Added | Total<br>Members<br>Dropped | Gain/<br>Loss<br>Members |
|-----------|--------------|------------------|------------------------|----------------|--------------------|----------------------|---------------------|--------------------------|-----------------------------|--------------------------|
| 2016-2017 | 1            | 0                | 1                      | 297            | 30                 | 16                   | 1                   | 344                      | 269                         | 75                       |
| 2017-2018 | 2            | 5                | -3                     | 188            | 76                 | 9                    | 0                   | 273                      | 425                         | -152                     |
| 2018-2019 | 2            | 2                | 0                      | 121            | 53                 | 16                   | 0                   | 190                      | 251                         | -61                      |
| 2019-2020 | 4            | 2                | 2                      | 199            | 92                 | 9                    | 1                   | 301                      | 244                         | 57                       |
| 2020-2021 | 10           | 2                | 8                      | 364            | 297                | 23                   | 2                   | 686                      | 378                         | 308                      |
| Average   | 4            | 2                | 2                      | 234            | 110                | 15                   | 1                   | 359                      | 313                         | 45                       |